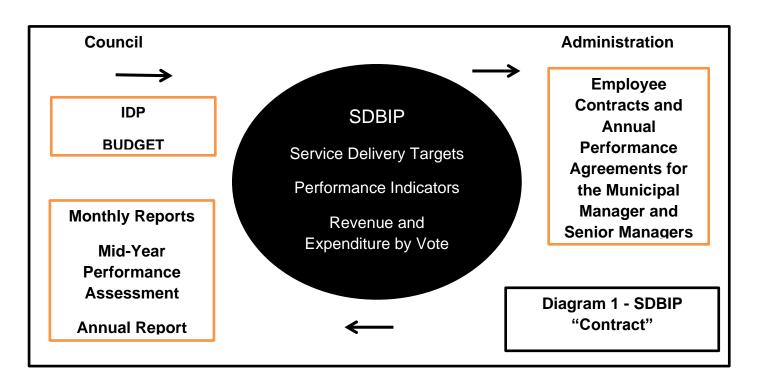

**SDBIP** – Service Delivery and Budget Implementation Plan. A detailed plan comprising quarterly performance targets and monthly budget estimates.

Strategic objectives – The main priorities of the Municipality as set out in the IDP. Budgeted spending must contribute towards the achievement of the strategic objectives.

Further in terms of Section 54 of the MFMA the Mayor of a municipality must take certain actions on the receipt of this report to ensure that the approved budget is implemented in accordance with the projections contained in the Service Delivery and Budget Implementation Plan.

## 10. SERVICE DELIVERY PERFORMANCE, SERVICE DELIVERY TARGETS AND PERFORMANCE INDICATORS

#### Service delivery performance, service delivery targets and performance indicators

This report addresses the performance of the municipality taking into account actual expenditure, service delivery targets and performance indicators for the organisation and projects for the period 1 July 2020 – 31 December 2020.