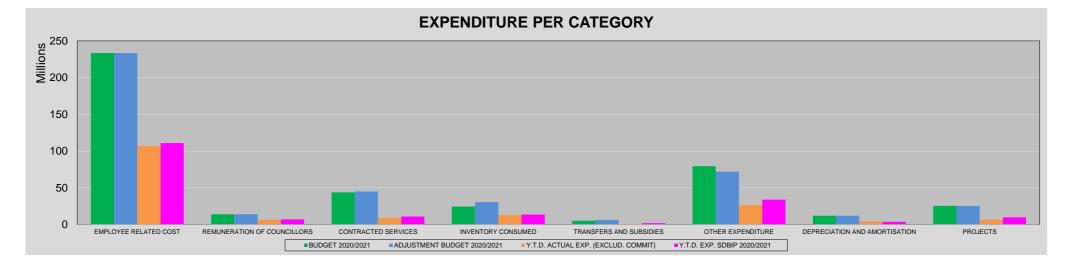

#### 3. MID-YEAR REPORT

\*\*\* Included under separate cover as Annexure "B" is a copy of the mid-year budget assessment, consisting of the following:

- 3.1 Expenditure Per Strategic Objective Until 31 December 2020
- 3.2 Expenditure Per Category Until 31 December 2020;
- 3.3 Income Report Per Division Until 31 December 2020;
- 3.4 Detailed Expenditure and Income Report Per Division Until 31 December 2020;
- 3.5 **Projects Until 31 December 2020;**
- 3.6 Capital Expenditure Until 31 December 2020;
- 3.6 Expenditure Benevolent Fund Until 31 December 2020;
- 3.7 Contract Register for December 2020.