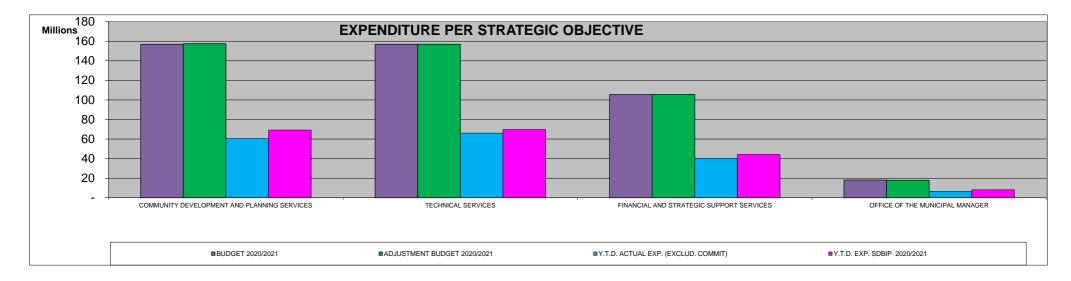

#### 3. MID-YEAR REPORT

\*\*\* Included under separate cover as Annexure "B" is a copy of the mid-year budget assessment, consisting of the following:

- 3.1 Expenditure Per Strategic Objective Until 31 December 2020
- 3.2 Expenditure Per Category Until 31 December 2020;
- 3.3 Income Report Per Division Until 31 December 2020;
- 3.4 Detailed Expenditure and Income Report Per Division Until 31 December 2020;
- 3.5 **Projects Until 31 December 2020;**
- 3.6 Capital Expenditure Until 31 December 2020;
- 3.6 Expenditure Benevolent Fund Until 31 December 2020;
- 3.7 Contract Register for December 2020.