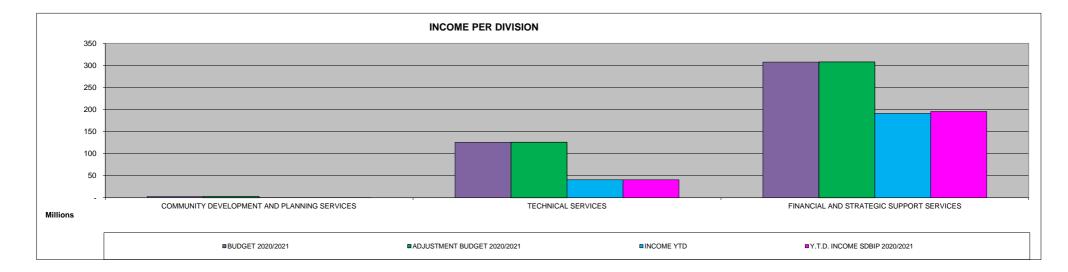

#### 3. MID-YEAR REPORT

\*\*\* Included under separate cover as Annexure "B" is a copy of the mid-year budget assessment, consisting of the following:

- 3.1 Expenditure Per Strategic Objective Until 31 December 2020
- 3.2 Expenditure Per Category Until 31 December 2020;
- 3.3 Income Report Per Division Until 31 December 2020;
- 3.4 Detailed Expenditure and Income Report Per Division Until 31 December 2020;
- 3.5 **Projects Until 31 December 2020;**
- 3.6 Capital Expenditure Until 31 December 2020;
- 3.6 Expenditure Benevolent Fund Until 31 December 2020;
- 3.7 Contract Register for December 2020.